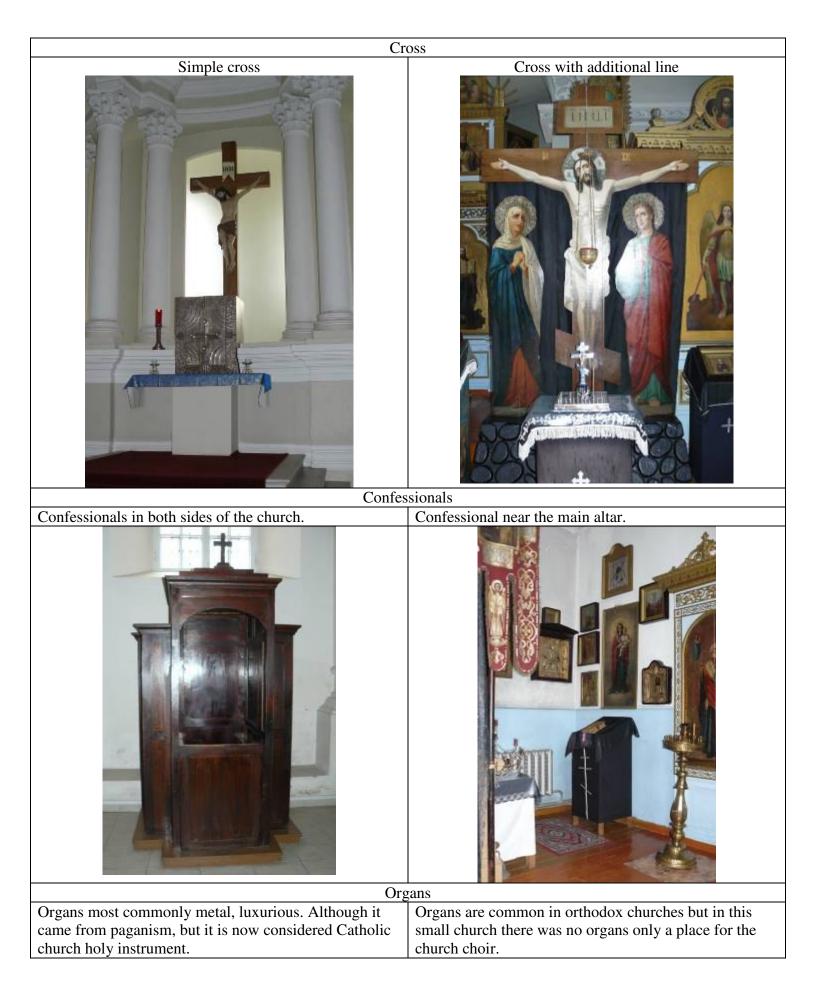

## Comparing Šiauliai Orthodox st. Apostles Peter and Paul's Church and Catholic st. Apostles Peter and Paul's Cathedral

| History                                             |                                                                                                                                                                                                                                                                                                                                                                                                                                                                                                                                                                                                                                                                                                                                                                                                                                                                                                                                                                                                                                                                                                                                                                                                                                                                                                                                                                                                                                                                                                                                                                                                                                                                                                                                                                                                                                                                                                                                                                                                                                                                 |
|-----------------------------------------------------|-----------------------------------------------------------------------------------------------------------------------------------------------------------------------------------------------------------------------------------------------------------------------------------------------------------------------------------------------------------------------------------------------------------------------------------------------------------------------------------------------------------------------------------------------------------------------------------------------------------------------------------------------------------------------------------------------------------------------------------------------------------------------------------------------------------------------------------------------------------------------------------------------------------------------------------------------------------------------------------------------------------------------------------------------------------------------------------------------------------------------------------------------------------------------------------------------------------------------------------------------------------------------------------------------------------------------------------------------------------------------------------------------------------------------------------------------------------------------------------------------------------------------------------------------------------------------------------------------------------------------------------------------------------------------------------------------------------------------------------------------------------------------------------------------------------------------------------------------------------------------------------------------------------------------------------------------------------------------------------------------------------------------------------------------------------------|
| Built in 1625 but devastated by wars. Completely    | Built in 1863. Dismantled and rebuild in another                                                                                                                                                                                                                                                                                                                                                                                                                                                                                                                                                                                                                                                                                                                                                                                                                                                                                                                                                                                                                                                                                                                                                                                                                                                                                                                                                                                                                                                                                                                                                                                                                                                                                                                                                                                                                                                                                                                                                                                                                |
| renovated in recent years.                          | location in 1936.                                                                                                                                                                                                                                                                                                                                                                                                                                                                                                                                                                                                                                                                                                                                                                                                                                                                                                                                                                                                                                                                                                                                                                                                                                                                                                                                                                                                                                                                                                                                                                                                                                                                                                                                                                                                                                                                                                                                                                                                                                               |
|                                                     | ural Styles                                                                                                                                                                                                                                                                                                                                                                                                                                                                                                                                                                                                                                                                                                                                                                                                                                                                                                                                                                                                                                                                                                                                                                                                                                                                                                                                                                                                                                                                                                                                                                                                                                                                                                                                                                                                                                                                                                                                                                                                                                                     |
| The Renaissance                                     | The Byzantine                                                                                                                                                                                                                                                                                                                                                                                                                                                                                                                                                                                                                                                                                                                                                                                                                                                                                                                                                                                                                                                                                                                                                                                                                                                                                                                                                                                                                                                                                                                                                                                                                                                                                                                                                                                                                                                                                                                                                                                                                                                   |
| Decorations                                         |                                                                                                                                                                                                                                                                                                                                                                                                                                                                                                                                                                                                                                                                                                                                                                                                                                                                                                                                                                                                                                                                                                                                                                                                                                                                                                                                                                                                                                                                                                                                                                                                                                                                                                                                                                                                                                                                                                                                                                                                                                                                 |
| Not many pictures, simple décor, white color is     | A lot of pictures, luxurious décor elements, very                                                                                                                                                                                                                                                                                                                                                                                                                                                                                                                                                                                                                                                                                                                                                                                                                                                                                                                                                                                                                                                                                                                                                                                                                                                                                                                                                                                                                                                                                                                                                                                                                                                                                                                                                                                                                                                                                                                                                                                                               |
| dominant.                                           | colorful.                                                                                                                                                                                                                                                                                                                                                                                                                                                                                                                                                                                                                                                                                                                                                                                                                                                                                                                                                                                                                                                                                                                                                                                                                                                                                                                                                                                                                                                                                                                                                                                                                                                                                                                                                                                                                                                                                                                                                                                                                                                       |
|                                                     |                                                                                                                                                                                                                                                                                                                                                                                                                                                                                                                                                                                                                                                                                                                                                                                                                                                                                                                                                                                                                                                                                                                                                                                                                                                                                                                                                                                                                                                                                                                                                                                                                                                                                                                                                                                                                                                                                                                                                                                                                                                                 |
| Main                                                | Altars                                                                                                                                                                                                                                                                                                                                                                                                                                                                                                                                                                                                                                                                                                                                                                                                                                                                                                                                                                                                                                                                                                                                                                                                                                                                                                                                                                                                                                                                                                                                                                                                                                                                                                                                                                                                                                                                                                                                                                                                                                                          |
| Always visible                                      | Visible only during ceremonies                                                                                                                                                                                                                                                                                                                                                                                                                                                                                                                                                                                                                                                                                                                                                                                                                                                                                                                                                                                                                                                                                                                                                                                                                                                                                                                                                                                                                                                                                                                                                                                                                                                                                                                                                                                                                                                                                                                                                                                                                                  |
| THE STATE                                           |                                                                                                                                                                                                                                                                                                                                                                                                                                                                                                                                                                                                                                                                                                                                                                                                                                                                                                                                                                                                                                                                                                                                                                                                                                                                                                                                                                                                                                                                                                                                                                                                                                                                                                                                                                                                                                                                                                                                                                                                                                                                 |
| Side altars                                         | Icons                                                                                                                                                                                                                                                                                                                                                                                                                                                                                                                                                                                                                                                                                                                                                                                                                                                                                                                                                                                                                                                                                                                                                                                                                                                                                                                                                                                                                                                                                                                                                                                                                                                                                                                                                                                                                                                                                                                                                                                                                                                           |
| There are few side altars. Priests hold mass there. | There are many icons with images of saints.   Image: the set of the s |